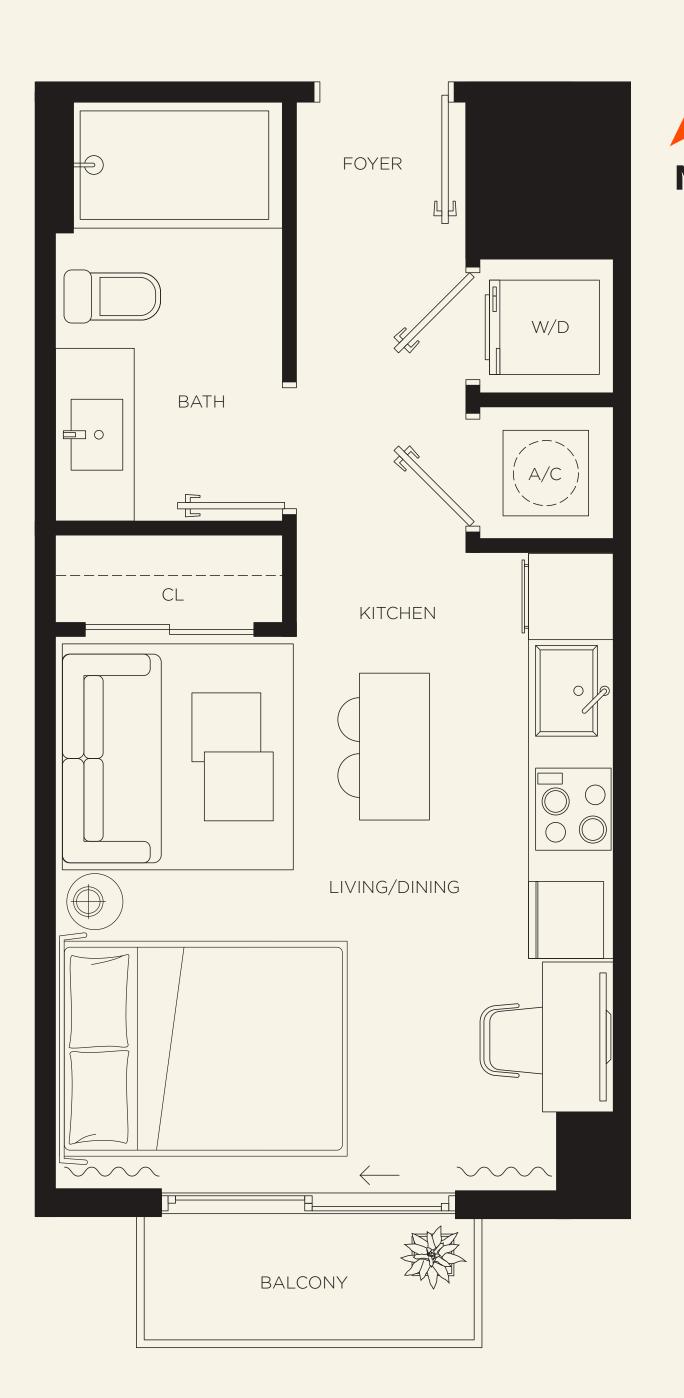

# THE CROSBY

MIAMI WORLDCENTER

S1 | Studio / 1 Bath

Lines 02/06

**INTERIOR** 

350 SF | 33 m<sup>2</sup>

**EXTERIOR** 

 $30 \, \text{SF} \, | \, 3 \, \text{m}^2$ 

**TOTAL AREA** 

380 SF | 36 m<sup>2</sup>