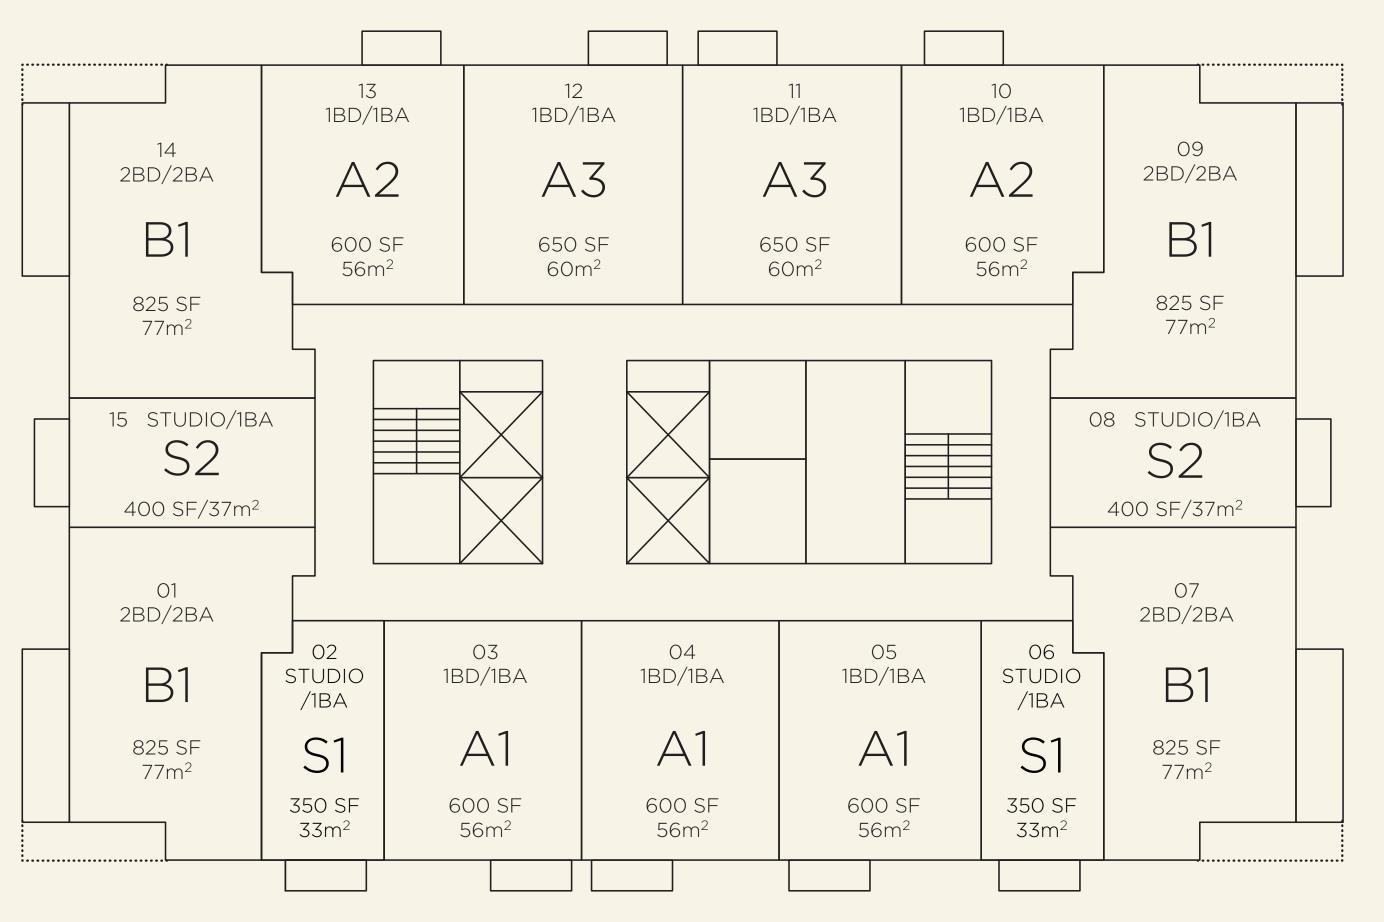

### 450 Units

4 Studio / 1 Bath

**7**1 Bed / 1 Bath

4 2 Bed / 2 Bath

#### **MIAMI LIVING**

Downtown Sophistication

# THE CROSBY

MIAMI WORLDCENTER





S1 | Studio / 1 Bath

Lines 02/06



**INTERIOR** 

350 SF | 33 m<sup>2</sup>

**EXTERIOR** 

 $30 \, \text{SF} \, | \, 3 \, \text{m}^2$ 

**TOTAL AREA** 

380 SF | 36 m<sup>2</sup>

#### **MIAMI LIVING**

Downtown Sophistication





MIAMI WORLDCENTER

S2 | Studio / 1 Bath

Lines 08/15



**INTERIOR** 

400 SF | 37 m<sup>2</sup>

**EXTERIOR** 

 $30 \, \text{SF} \, | \, 3 \, \text{m}^2$ 

**TOTAL AREA** 

430 SF | 40 m<sup>2</sup>

#### **MIAMI LIVING**

Downtown Sophistication





MIAMI WORLDCENTER

A1 | 1 Bed / 1 Bath

Lines 03/04/05



**INTERIOR** 

600 SF | 56 m<sup>2</sup>

**EXTERIOR** 

 $30 \, \text{SF} \, | \, 3 \, \text{m}^2$ 

**TOTAL AREA** 

630 SF | 59 m<sup>2</sup>

#### **MIAMI LIVING**

Downtown Sophistication



THE CROSBY

MIAMI WORLDCENTER

A2 | 1 Bed / 1 Bath

Lin