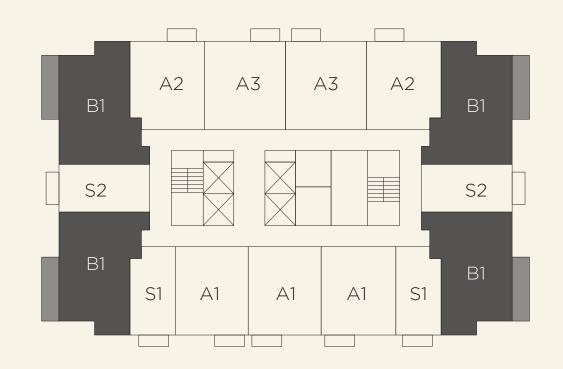

Bath

Lines 03/04/05



**INTERIOR** 

600 SF | 56 m<sup>2</sup>

**EXTERIOR** 

 $30 \, \text{SF} \, | \, 3 \, \text{m}^2$ 

**TOTAL AREA** 

630 SF | 59 m<sup>2</sup>

#### **MIAMI LIVING**

Downtown Sophistication



THE CROSBY

MIAMI WORLDCENTER

A2 | 1 Bed / 1 Bath

Lines 10/13



**INTERIOR** 

600 SF | 56 m<sup>2</sup>

**EXTERIOR** 

 $30 \, \text{SF} \, | \, 3 \, \text{m}^2$ 

**TOTAL AREA** 

630 SF | 59 m<sup>2</sup>

#### **MIAMI LIVING**

Downtown Sophistication





N

MIAMI WORLDCENTER

A3 | 1 Bed / 1 Bath

Lines 11/12



**INTERIOR** 

650 SF | 60 m<sup>2</sup>

**EXTERIOR** 

 $30 \, \text{SF} \, | \, 3 \, \text{m}^2$ 

**TOTAL AREA** 

680 SF | 63 m<sup>2</sup>

#### **MIAMI LIVING**

Downtown Sophistication





MIAMI WORLDCENTER

B1 | 2 Bed / 2 Bath

Lines 01/07/09/14



**INTERIOR** 

825 SF | 77 m<sup>2</sup>

**EXTERIOR** 

100 SF | 9 m<sup>2</sup>

**TOTAL AREA** 

925 SF | 86 m<sup>2</sup>

#### **MIAMI LIVING**

Downtown Sophistication



# THE CROSBY

MIAMI WORLDCENTER

B1.1 | 2 Bed / 2 Bath

Lines 01/07/09/14



**INTERIOR** 

825 SF | 77 m<sup>2</sup>

**EXTERIOR** 

175 SF | 16 m<sup>2</sup>

**TOTAL AREA** 

1,000 SF | 93 m<sup>2</sup>

#### **MIAMI LIVING**

Downtown Sophistication



# THE CROSBY

MIAMI WORLDCENTER

### RUTOIS

#### INTERNATIONAL REALTY

US: 954-447-4445

Bs. As.: (+5411) 5984-2014

**(2)** +1(954) 445-0593

info@rutois.com

www.floridainvestments.com

9710 Stirling Rd, Ste 105 - Hollywood, FL 33024