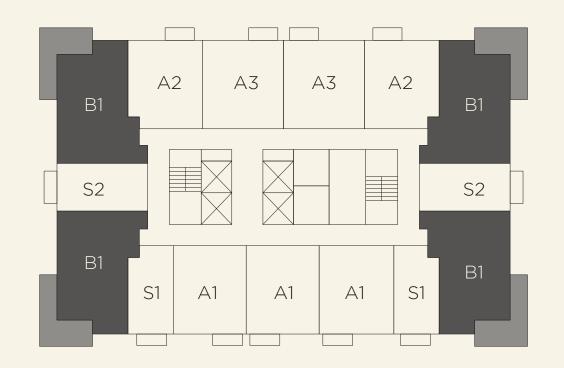

| 1 Bed / 1 Bath

Lines 10/13



**INTERIOR** 

600 SF | 56 m<sup>2</sup>

**EXTERIOR** 

 $30 \, \text{SF} \, | \, 3 \, \text{m}^2$ 

**TOTAL AREA** 

630 SF | 59 m<sup>2</sup>

#### **MIAMI LIVING**

Downtown Sophistication





N

MIAMI WORLDCENTER

A3 | 1 Bed / 1 Bath

Lines 11/12



**INTERIOR** 

650 SF | 60 m<sup>2</sup>

**EXTERIOR** 

 $30 \, \text{SF} \, | \, 3 \, \text{m}^2$ 

**TOTAL AREA** 

680 SF | 63 m<sup>2</sup>

#### **MIAMI LIVING**

Downtown Sophistication





MIAMI WORLDCENTER

B1 | 2 Bed / 2 Bath

Lines 01/07/09/14



**INTERIOR** 

825 SF | 77 m<sup>2</sup>

**EXTERIOR** 

100 SF | 9 m<sup>2</sup>

**TOTAL AREA** 

925 SF | 86 m<sup>2</sup>

#### **MIAMI LIVING**

Downtown Sophistication



# THE CROSBY

MIAMI WORLDCENTER

B1.1 | 2 Bed / 2 Bath

Lines 01/07/09/14



**INTERIOR** 

825 SF | 77 m<sup>2</sup>

**EXTERIOR** 

175 SF | 16 m<sup>2</sup>

**TOTAL AREA** 

1,000 SF | 93 m<sup>2</sup>

#### **MIAMI LIVING**

Downtown Sophistication



# THE CROSBY

MIAMI WORLDCENTER

### RUTOIS

#### INTERNATIONAL REALTY

US: 954-447-4445

Bs. As.: (+5411) 5984-2014

**(2)** +1(954) 445-0593

info@rutois.com

www.floridainvestments.com

9710 Stirling Rd, Ste 105 - Hollywood, FL 33024