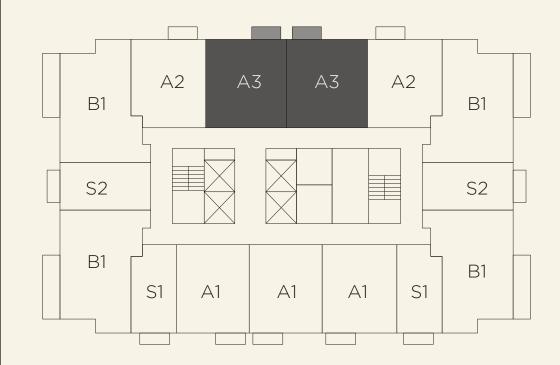

o / 1 Bath

Lines 08/15



**INTERIOR** 

400 SF | 37 m<sup>2</sup>

**EXTERIOR** 

 $30 \, \text{SF} \, | \, 3 \, \text{m}^2$ 

**TOTAL AREA** 

430 SF | 40 m<sup>2</sup>

#### **MIAMI LIVING**

Downtown Sophistication





MIAMI WORLDCENTER

A1 | 1 Bed / 1 Bath

Lines 03/04/05



**INTERIOR** 

600 SF | 56 m<sup>2</sup>

**EXTERIOR** 

 $30 \, \text{SF} \, | \, 3 \, \text{m}^2$ 

**TOTAL AREA** 

630 SF | 59 m<sup>2</sup>

#### **MIAMI LIVING**

Downtown Sophistication



THE CROSBY

MIAMI WORLDCENTER

A2 | 1 Bed / 1 Bath

Lines 10/13



**INTERIOR** 

600 SF | 56 m<sup>2</sup>

**EXTERIOR** 

 $30 \, \text{SF} \, | \, 3 \, \text{m}^2$ 

**TOTAL AREA** 

630 SF | 59 m<sup>2</sup>

#### **MIAMI LIVING**

Downtown Sophistication





N

MIAMI WORLDCENTER

A3 | 1 Bed / 1 Bath

Lines 11/12



**INTERIOR** 

650 SF | 60 m<sup>2</sup>

**EXTERIOR** 

 $30 \, \text{SF} \, | \, 3 \, \text{m}^2$ 

**TOTAL AREA** 

680 SF | 63 m<sup>2</sup>

#### **MIAMI LIVING**

Downtown Sophistication





MIAMI WORLDCENTER

B1 | 2 Bed / 2 Bath

Lines 01/07/09/14



**INTERIOR** 

825 SF | 77 m<sup>2</sup>

**EXTERIOR** 

100 SF | 9 m<sup>2</sup>

**TOTAL AREA** 

925 SF | 86 m<sup>2</sup>

#### **MIAMI LIVING**

Downtown Sophistication



# THE CROSBY

MIAMI WORLDCENTER

B1.1 | 2 Bed / 2 Bath

Lines 01/07/09/14



**INTERIOR** 

825 SF | 77 m<sup>2</sup>

**EXTERIOR** 

175 SF | 16 m<sup>2</sup>

**TOTAL AREA** 

1,000 SF | 93 m<sup>2</sup>

#### **MIAMI LIVING**

Downtown Sophistication



# THE CROSBY

MIAMI WORLDCENTER

### RUTOIS

#### INTERNATIONAL REALTY

US: 954-447-4445

Bs. As.: (+5411