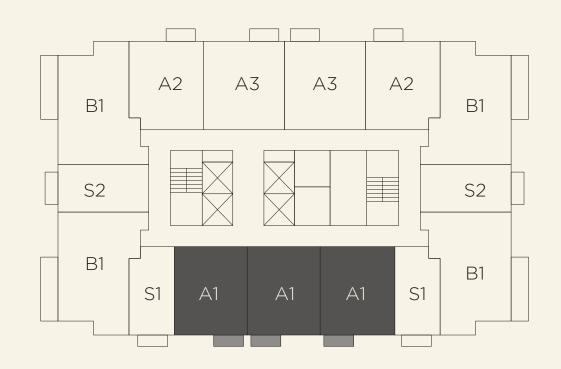

# THE CROSBY

MIAMI WORLDCENTER

S1 | Studio / 1 Bath

Lines 02/06

**INTERIOR** 

350 SF | 33 m<sup>2</sup>

**EXTERIOR** 

 $30 \, \text{SF} \, | \, 3 \, \text{m}^2$ 

**TOTAL AREA** 

380 SF | 36 m<sup>2</sup>