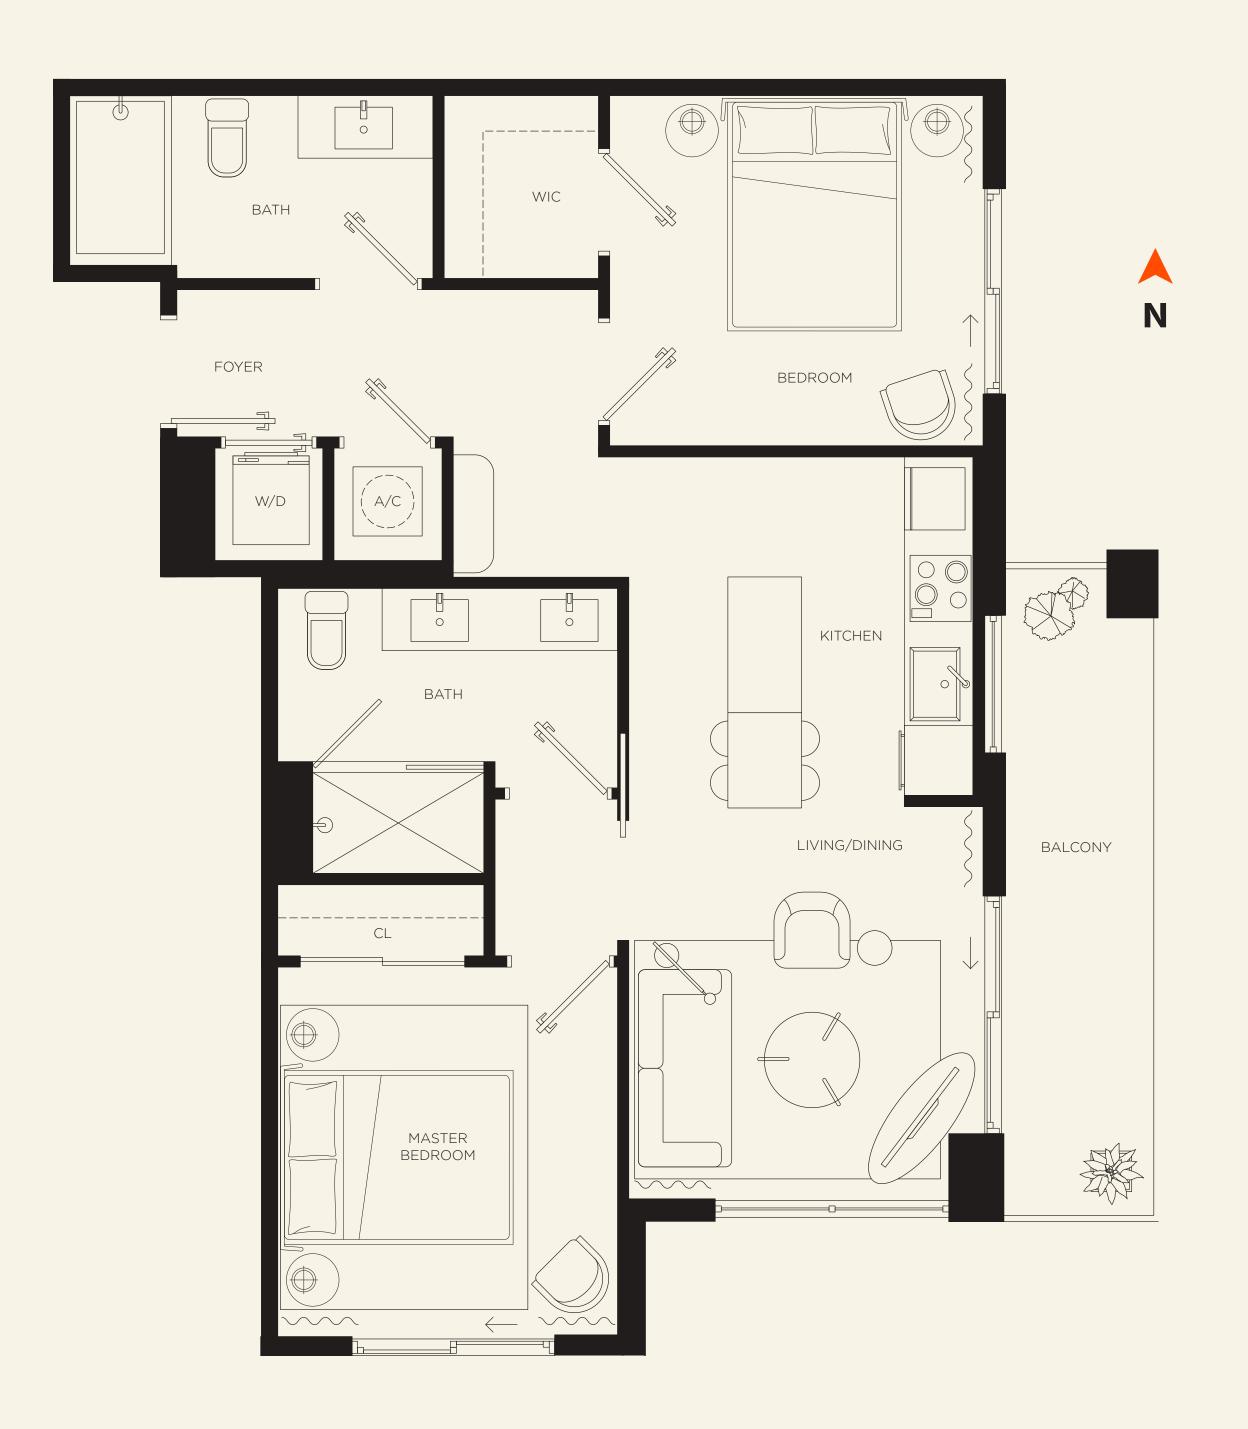

#### **MIAMI LIVING**

Downtown Sophistication

MIAMI WORLDCENTER

B1 | 2 Bed / 2 Bath

Lines 01/07/09/14

**INTERIOR** 

825 SF | 77 m<sup>2</sup>

**EXTERIOR** 

100 SF | 9 m<sup>2</sup>

**TOTAL AREA** 

925 SF | 86 m<sup>2</sup>