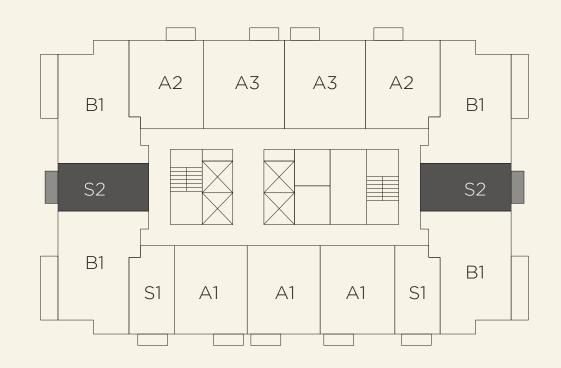

#### **MIAMI LIVING**

Downtown Sophistication

MIAMI WORLDCENTER

S2 | Studio / 1 Bath

Lines 08/15

**INTERIOR** 

400 SF | 37 m<sup>2</sup>

**EXTERIOR** 

 $30 \, \text{SF} \, | \, 3 \, \text{m}^2$ 

**TOTAL AREA** 

430 SF | 40 m<sup>2</sup>