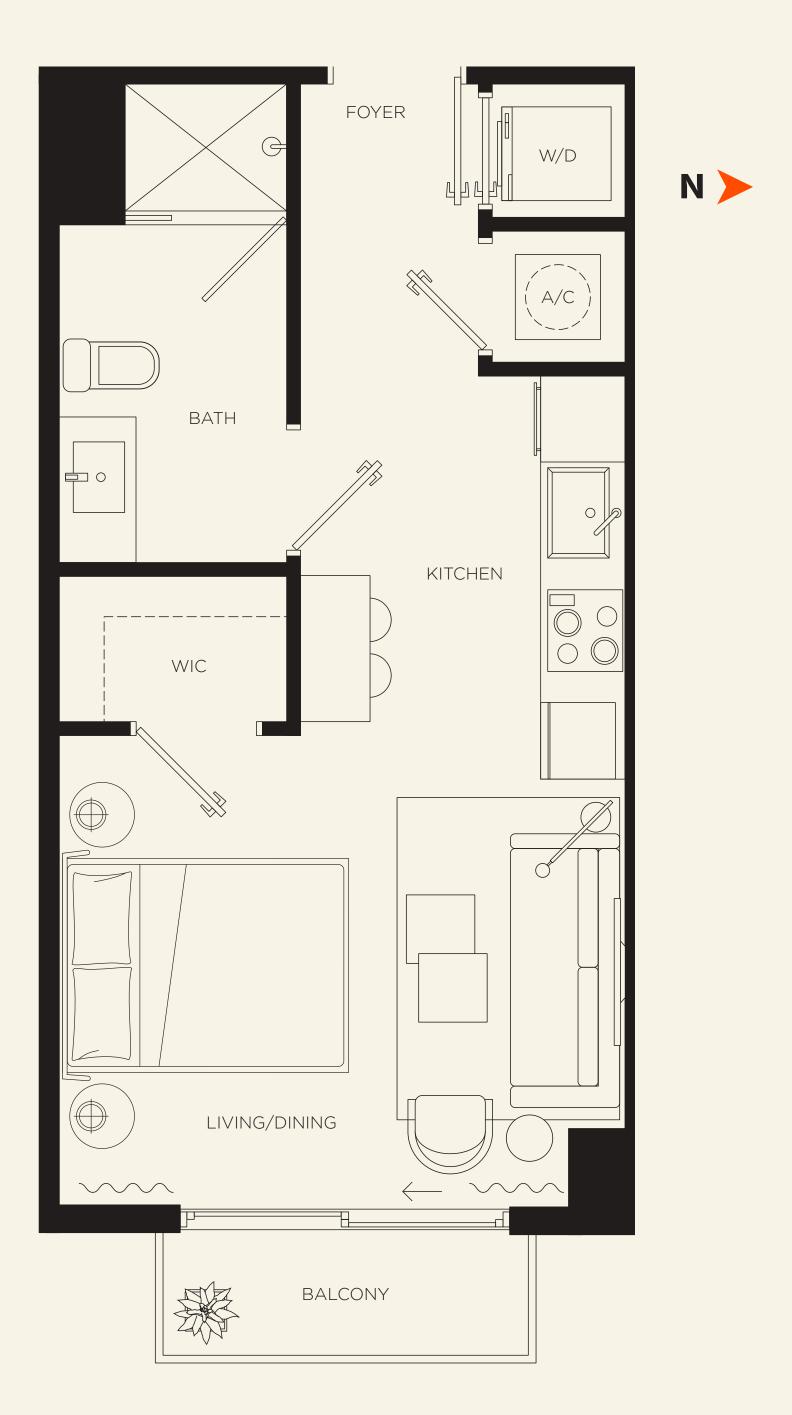

#### **MIAMI LIVING**

Downtown Sophistication

MIAMI WORLDCENTER

A1 | 1 Bed / 1 Bath

Lines 03/04/05

**INTERIOR** 

600 SF | 56 m<sup>2</sup>

**EXTERIOR** 

 $30 \, \text{SF} \, | \, 3 \, \text{m}^2$ 

**TOTAL AREA** 

630 SF | 59 m<sup>2</sup>