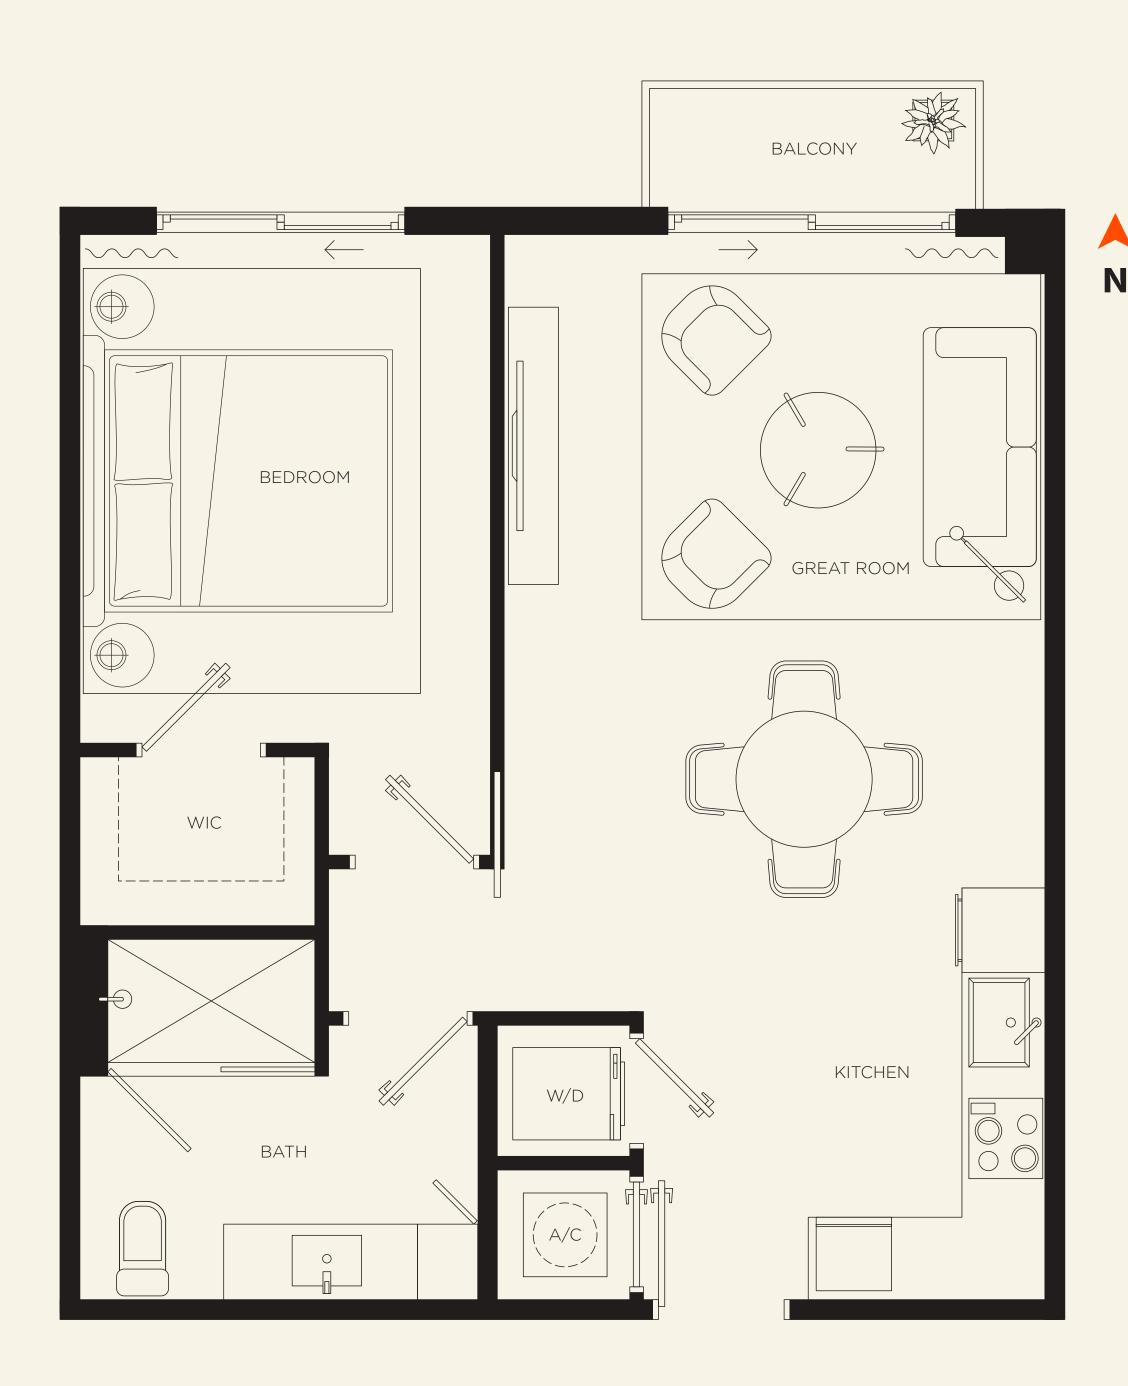

#### **MIAMI LIVING**

Downtown Sophistication

N

MIAMI WORLDCENTER

A3 | 1 Bed / 1 Bath

Lines 11/12

**INTERIOR** 

650 SF | 60 m<sup>2</sup>

**EXTERIOR** 

 $30 \, \text{SF} \, | \, 3 \, \text{m}^2$ 

**TOTAL AREA** 

680 SF | 63 m<sup>2</sup>