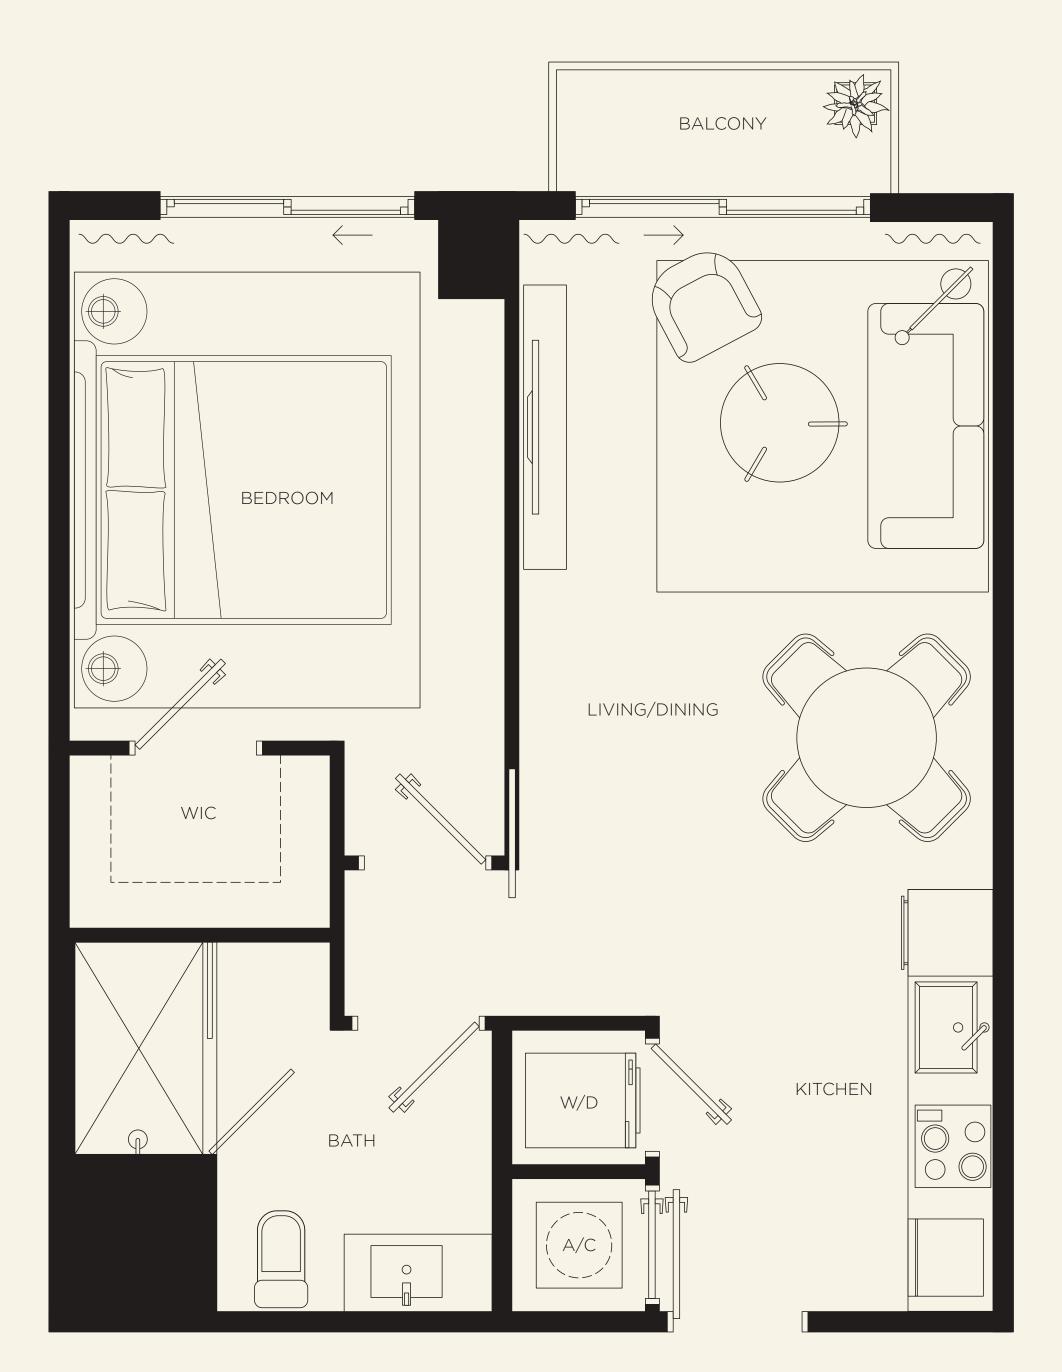

#### **MIAMI LIVING**

Downtown Sophistication

N

MIAMI WORLDCENTER

A3 | 1 Bed / 1 Bath

Lines 11/12

**INTERIOR** 

650 SF | 60 m<sup>2</sup>

**EXTERIOR** 

 $30 \, \text{SF} \, | \, 3 \, \text{m}^2$ 

**TOTAL AREA** 

680 SF | 63 m<sup>2</sup>