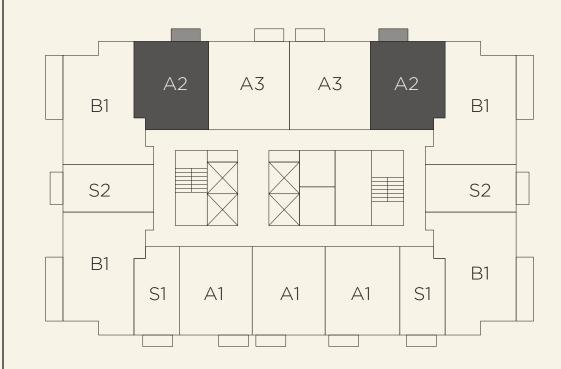

#### **MIAMI LIVING**

Downtown Sophistication

THE CROSBY

MIAMI WORLDCENTER

A2 | 1 Bed / 1 Bath

Lines 10/13

**INTERIOR** 

600 SF | 56 m<sup>2</sup>

**EXTERIOR** 

 $30 \, \text{SF} \, | \, 3 \, \text{m}^2$ 

**TOTAL AREA** 

630 SF | 59 m<sup>2</sup>