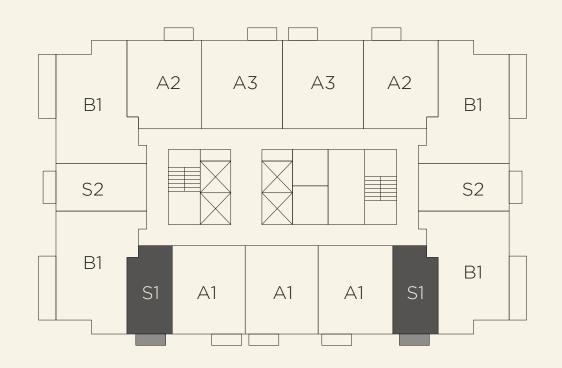

# THE CROSBY

MIAMI WORLDCENTER

S1 | Studio / 1 Bath

Lines 02/06

**INTERIOR** 

350 SF | 33 m<sup>2</sup>

**EXTERIOR** 

 $30 \, \text{SF} \, | \, 3 \, \text{m}^2$ 

**TOTAL AREA** 

380 SF | 36 m<sup>2</sup>