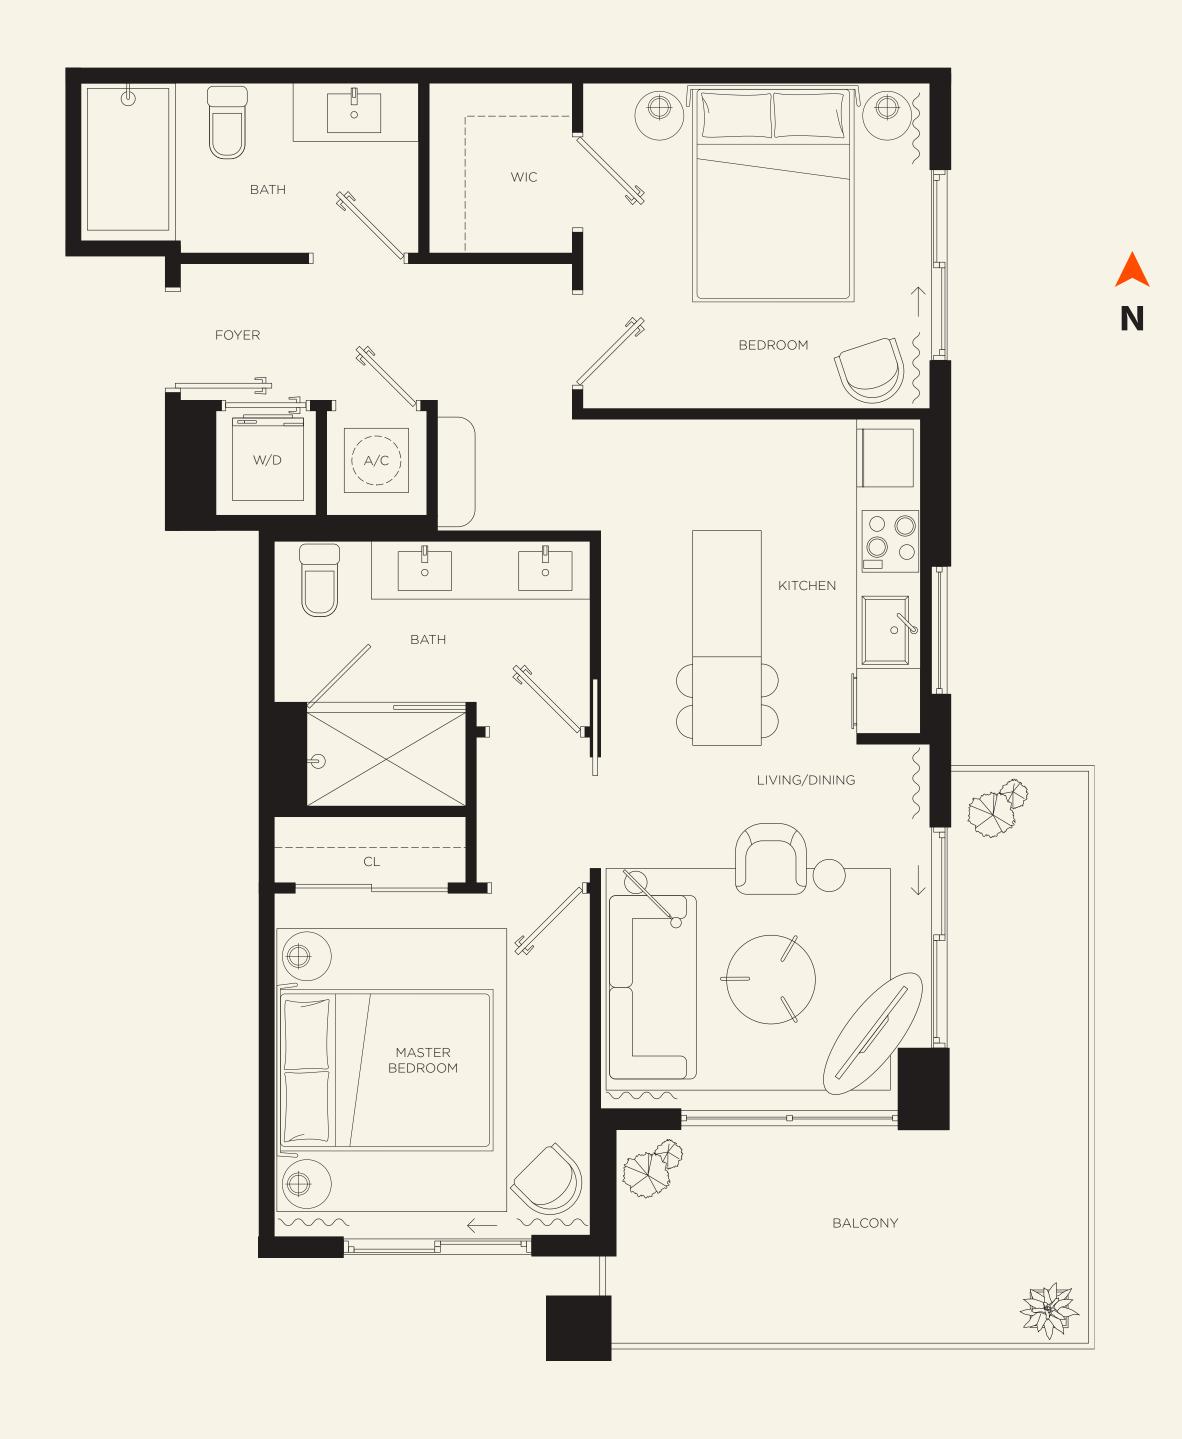

# THE CROSBY

MIAMI WORLDCENTER

B1.1 | 2 Bed / 2 Bath

Lines 01/07/09/14

**INTERIOR** 

825 SF | 77 m<sup>2</sup>

**EXTERIOR** 

175 SF | 16 m<sup>2</sup>

**TOTAL AREA** 

1,000 SF | 93 m<sup>2</sup>