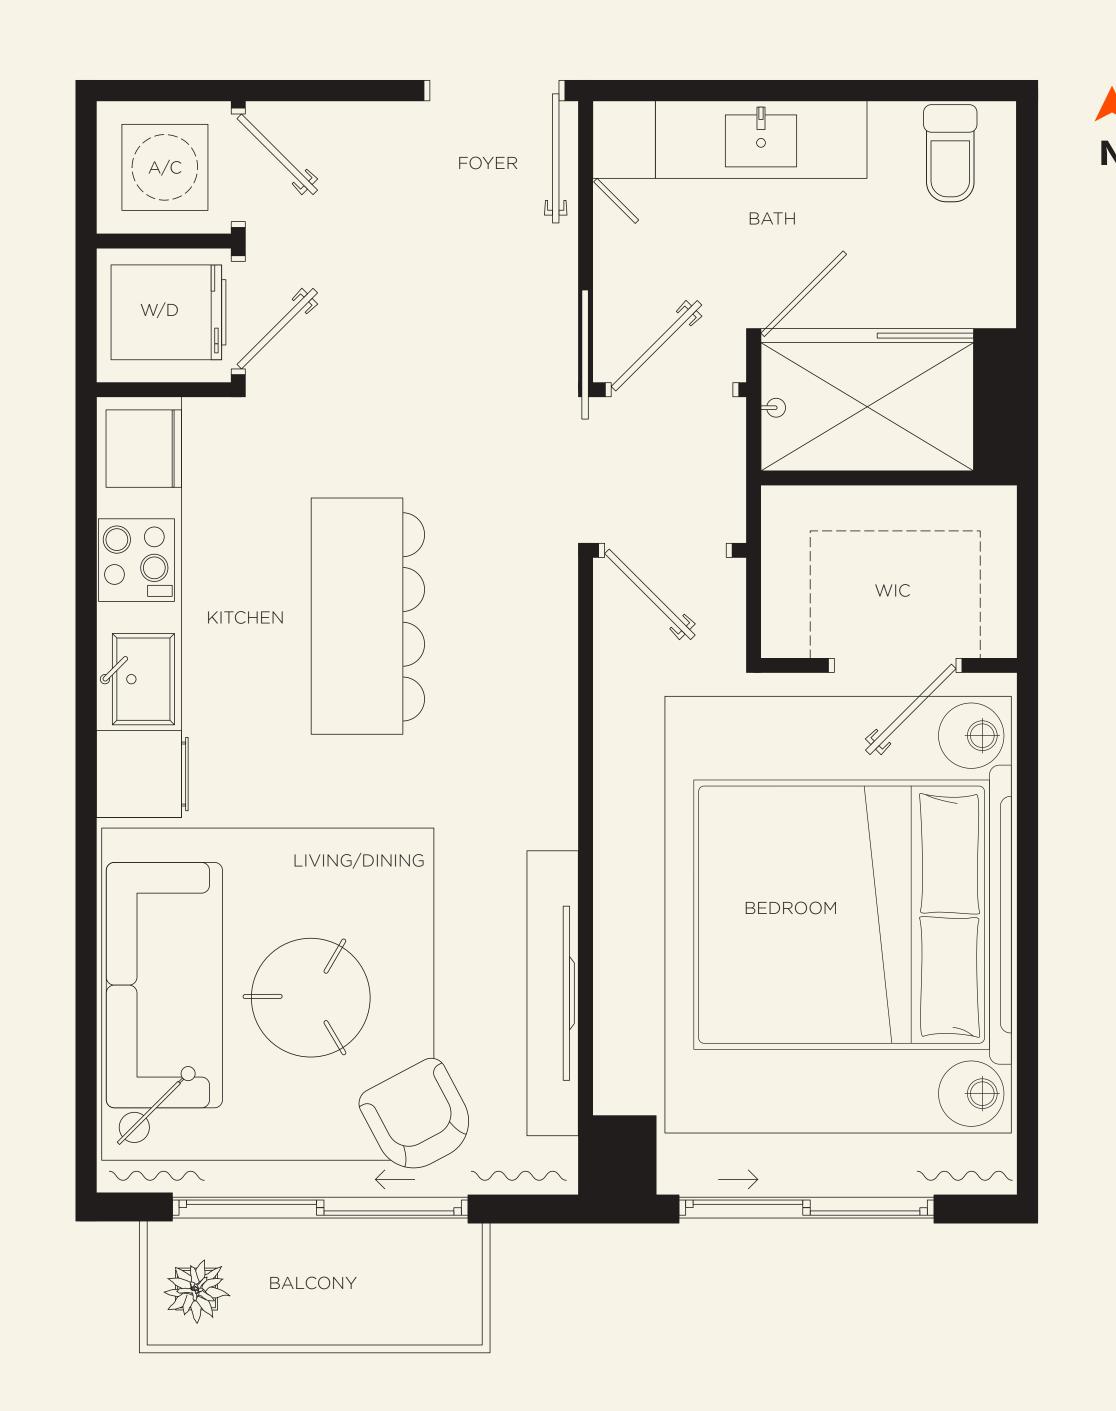

#### **MIAMI LIVING**

Downtown Sophistication

MIAMI WORLDCENTER

B1 | 2 Bed / 2 Bath

Lines 01/07/09/14

**INTERIOR** 

825 SF | 77 m<sup>2</sup>

**EXTERIOR** 

100 SF | 9 m<sup>2</sup>

**TOTAL AREA** 

925 SF | 86 m<sup>2</sup>