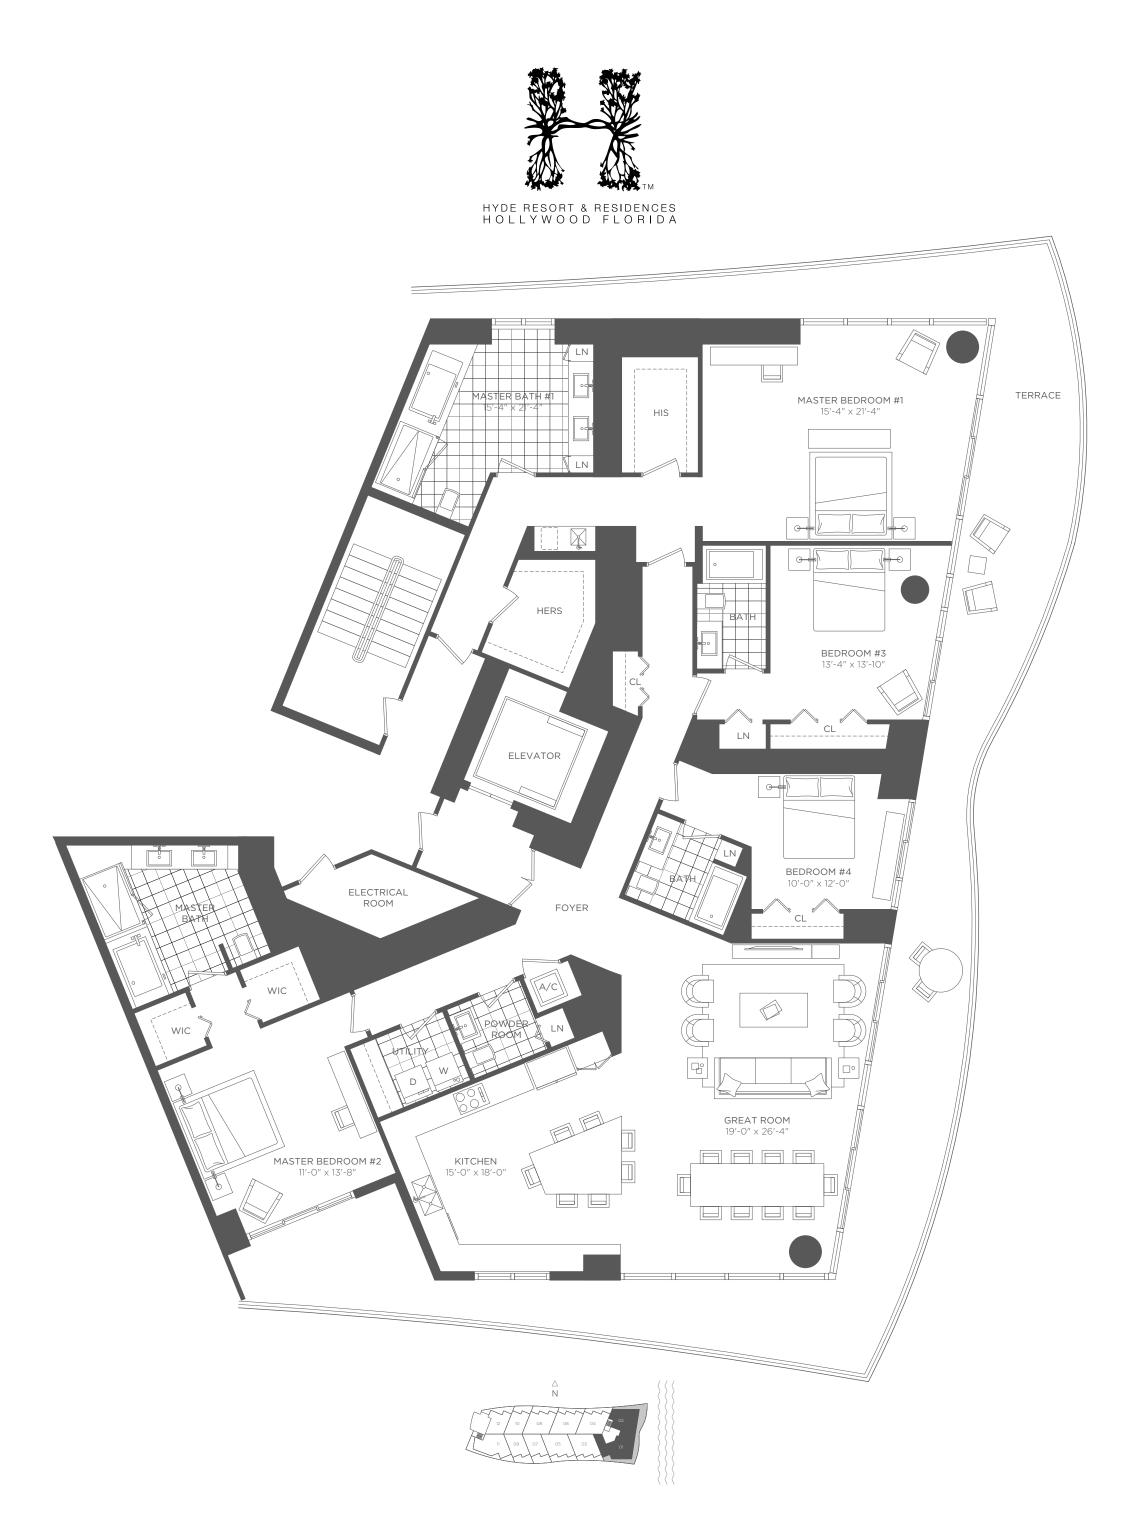

## COMBO UNIT 4 BEDROOMS 4.5 BATHS

Interior 3,290 sq ft / 305.65 m<sup>2</sup> Terraces 1,130 sq ft / 104.98 m<sup>2</sup> Total 4,420 sq ft / 410.63 m<sup>2</sup>

Stated dimensions are measured to the exterior boundaries of the exterior walls and the centerline of interior demising walls and in fact vary from the dimensions that would be determined by using the description and definition of the "Unit" set forth in the Declaration which generally only includes the interior airspace between the perimeter walls (measuring from interior wall plane) and excludes interior structural components. For your reference, the square footage area of the Unit, determined in accordance with those Unit boundaries as defined in the Declaration (from interior wall plane) to interior wall plane), is 2,935 sq.ft. Note that measurements of rooms set forth on this floor plan are generally taken at the greatest points of each given room (as if the room were a perfect rectangle), without regard for any cutouts. Accordingly, the area of the actual room will typically be smaller than the product obtained by multiplying the stated length times width. All dimensions are approximate and may vary with actual construction. All floor plans and development plans are subject to change without notice. The furnishings and décor depicted is not necessarily included with the purchase of your Unit and is shown for purposes of illustration only. Consult your prospectus and Purchase Agreement to determine what is included with your Unit purchase, if anything.